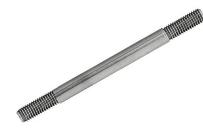

SA8300E-3 Wall to Rod Connector

Solid Canopy Rod - Pre-Threaded (10mm dia., 1524mm length)