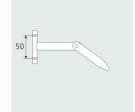

SA8300E-3 Wall to Rod Connector

Solid Canopy Rod - Pre-Threaded (10mm dia., 1524mm length)