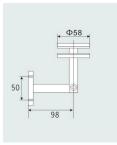

JRE HARDWARE INC 1870 DUFFERIN CRES Nanaimo BC V9S 1H1 (250) 824.5555 WWW.JREHARDWARE.COM RAILING SYSTEM: GLASS CANOPY

April 2019

Revised:

ISSUED:

SA8300E-1 Wall to Glass Connector

Φ58

SA8300E-2 Rod to Glass Connector

## Specification

Manufactured in 316 stainless steel with satin finish. Can accommodate glass thickness from 8 - 16mm. Prefabricated holes in glass are required (12 - 15mm dia.). Install with stainless steel screws, or GRK, into solid backing.