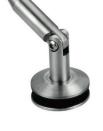

SA8300E-3 Wall to Rod Connector

Solid Canopy Rod - Pre-Threaded (10mm dia., 1524mm length)