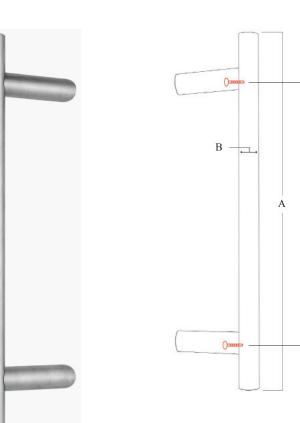

## JRE HARDWARE INC 1870 DUFFERIN CRES NANAIMO BC V9S 1H1 (250) 824.5555 WWW.JREHARDWARE.COM

Model №: HD500

OCT 2019 ISSUED:

**REVISED**:

| A: 914mm*  | B: 32mm | C: 686mm  |
|------------|---------|-----------|
| A: 1524mm* | B: 32mm | C: 1295mm |

Ladder pulls are connected through door via mounting hardware as illustrated below.