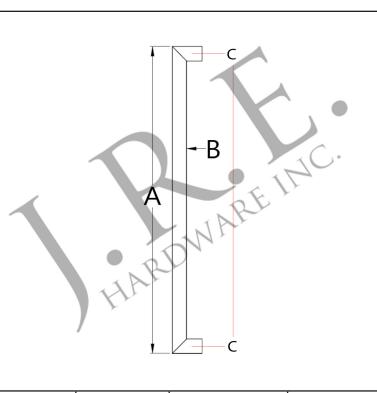

## JRE HARDWARE INC 1870 DUFFERIN CRES Nanaimo BC V9S 1H1 (250) 824.5555 WWW.JREHARDWARE.COM

| Model №: | 217C |
|----------|------|
|----------|------|

ISSUED: OCT 2024

REVISED:

| Length | Diameter | Centre to Centre | Finishes |
|--------|----------|------------------|----------|
| (A)    | (B)      | (C)              |          |
| 406mm  | 25mm     | 380mm            | SS       |
| 800mm* | 25mm     | 770mm            | SS       |
| 1200mm | 25mm     | 1175mm           | SS & MB  |
| 1800mm | 25mm     | 1775mm           | SS & MB  |