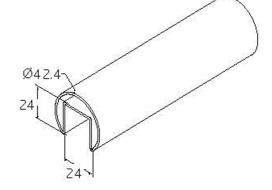

## STRUCTURAL CAPRAIL FOR 10-12MM GLASS

GASKET
Gasket thickness varies. Please specify glass thickness when ordering.

## **Specification**

JRE Hardware brushed stainless steel structural caprail shall be comprised of solid, 316 alloy. Can accommodate glass thickness from 10 - 12mm. Product sold in 5 meter lengths.