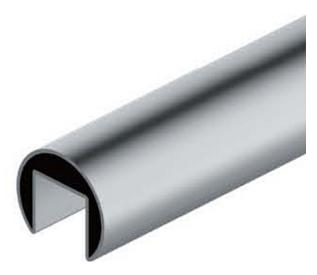

## STRUCTURAL CAPRAIL FOR 10-12MM GLASS

GASKET
Gasket thickness varies. Please specify glass thickness when ordering.

## **Specification**

JRE Hardware brushed stainless steel structural caprail shall be comprised of solid, 316 alloy. Can accommodate glass thickness from 10 - 12mm. Product sold in 5 meter lengths.