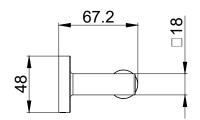

# **JRE HARDWARE INC** 1870 Dufferin Cres

Nanaimo BC V9S 1H1 (250) 824.5555 WWW.JREHARDWARE.COM MODEL Nº: **AMOR** 

**ISSUED:** AUG 2021

REVISED:

24" Towel Bar

Hook

JRE HARDWARE INC 1870 DUFFERIN CRES NANAIMO BC V9S 1H1 (250) 824.5555 WWW.JREHARDWARE.COM MODEL №: AMOR