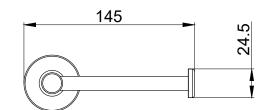

ssories in the JRE Hardware Toilet & Bath collections are not intended for use as safety/grab bars. Each product is only as strong as the anchors and walls to which they attached and, therefore, must be firmly secured in order to support the loads for which they are intended. To avoid potential injury, the owner or maintenance personnel should remove the product should it not be adequately secured to wall or if there is any observed damage to the product.



# **JRE HARDWARE INC** 1870 Dufferin Cres

Nanaimo BC V9S 1H1 (250) 824.5555 WWW.JREHARDWARE.COM MODEL Nº: **AMOR** 

**ISSUED:** AUG 2021

REVISED:



24" Towel Bar



Hook





JRE HARDWARE INC 1870 DUFFERIN CRES NANAIMO BC V9S 1H1 (250) 824.5555 WWW.JREHARDWARE.COM MODEL №: AMOR

ISSUED: AUG 2021

REVISED:



**Towel Ring** 









**Tissue Holder Option 1** 





### JRE HARDWARE INC 1870 DUFFERIN CRES NANAIMO BC V9S 1H1 (250) 824.5555 WWW.JREHARDWARE.COM

| Model Nº: | AMOR     |
|-----------|----------|
| ISSUED:   | Aug 2021 |
| REVISED:  |          |



**Tissue Holder Option 2**