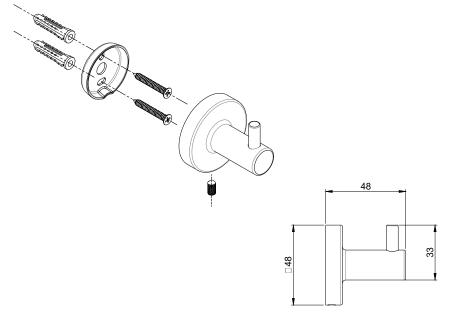

# **JRE HARDWARE INC** 1870 Dufferin Cres

Nanaimo BC V9S 1H1 (250) 824.5555 WWW.JREHARDWARE.COM MODEL Nº: **AMOR** 

**ISSUED:** AUG 2021

REVISED:

24" Towel Bar

Hook

JRE HARDWARE INC 1870 DUFFERIN CRES NANAIMO BC V9S 1H1 (250) 824.5555 WWW.JREHARDWARE.COM MODEL №: AMOR

#### Installation

Position the fully assembled fixture on the wall where desired. Mark the outline of each post lightly with a pencil. Ensure the unit is level before the holes are drilled. Verify direction of mounting bracket. Centre the mounting bracket on wall within the post outline and mark the holes. (For drywall installation, predrill holes, insert anchors, then attach bracket with flat side against the wall using the screws provided. For drywall into stud installation, pre-drill holes, then attach bracket with flat side against the wall using the screws provided. No anchors required.) Loosen the set screw on the fixture, place the fixture onto the mounting braket and tighten set screw.