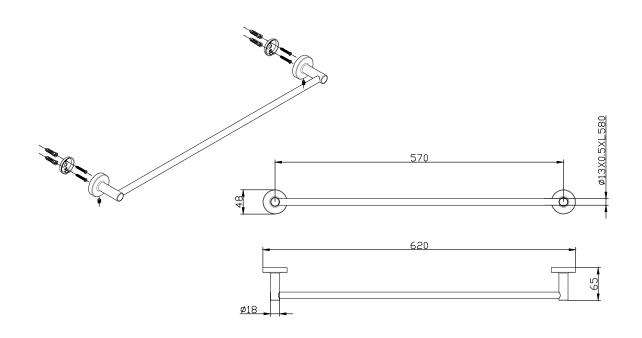

# **JRE HARDWARE INC** 1870 Dufferin Cres

Nanaimo BC V9S 1H1 (250) 824.5555 WWW.JREHARDWARE.COM MODEL Nº: **AMOR** 

**ISSUED:** AUG 2021

REVISED:

24" Towel Bar

Hook

JRE HARDWARE INC 1870 DUFFERIN CRES NANAIMO BC V9S 1H1 (250) 824.5555 WWW.JREHARDWARE.COM MODEL №: AMOR

#### Installation

Position the fully assembled fixture on the wall where desired. Mark the outline of each post lightly with a pencil. Ensure the unit is level before the holes are drilled. Verify direction of mounting bracket. Centre the mounting bracket on wall within the post outline and mark the holes. (For drywall installation, predrill holes, insert anchors, then attach bracket with flat side against the wall using the screws provided. For drywall into stud installation, pre-drill holes, then attach bracket with flat side against the wall using the screws provided. No anchors required.) Loosen the set screw on the fixture, place the fixture onto the mounting braket and tighten set screw.