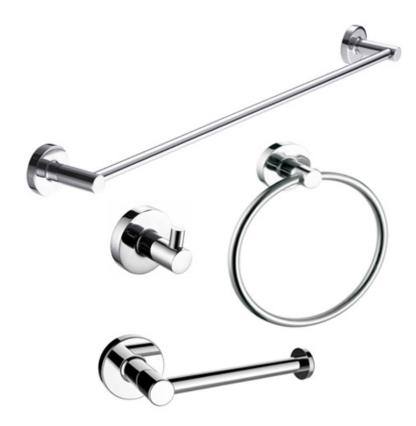

# **JRE HARDWARE INC** 1870 Dufferin Cres

Nanaimo BC V9S 1H1 (250) 824.5555 WWW.JREHARDWARE.COM MODEL Nº: **AMOR** 

**ISSUED:** AUG 2021

REVISED:

24" Towel Bar

Hook

JRE HARDWARE INC 1870 DUFFERIN CRES NANAIMO BC V9S 1H1 (250) 824.5555 WWW.JREHARDWARE.COM MODEL №: AMOR

ISSUED: AUG 2021

REVISED:

**Towel Ring** 

**Tissue Holder Option 1** 