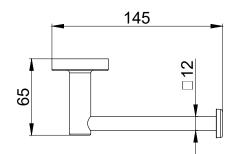

Accessories in the JRE Hardware Toilet & Bath collections are not intended for use as safety/grab bars. Each product is only as strong as the anchors and walls to which they attached and, therefore, must be firmly secured in order to support the loads for which they are intended. To avoid potential injury, the owner or maintenance personnel should remove the product should it not be adequately secured to wall or if there is any observed damage to the product.



# **JRE HARDWARE INC** 1870 Dufferin Cres

Nanaimo BC V9S 1H1 (250) 824.5555 WWW.JREHARDWARE.COM MODEL Nº: **AMOR** 

**ISSUED:** AUG 2021

REVISED:



24" Towel Bar



Hook





JRE HARDWARE INC 1870 DUFFERIN CRES NANAIMO BC V9S 1H1 (250) 824.5555 WWW.JREHARDWARE.COM MODEL №: AMOR

ISSUED: AUG 2021

REVISED:



**Towel Ring** 









**Tissue Holder Option 1** 





### JRE HARDWARE INC 1870 DUFFERIN CRES NANAIMO BC V9S 1H1 (250) 824.5555 WWW.JREHARDWARE.COM

| Model Nº: | AMOR     |
|-----------|----------|
| ISSUED:   | Aug 2021 |
| REVISED:  |          |



**Tissue Holder Option 2**