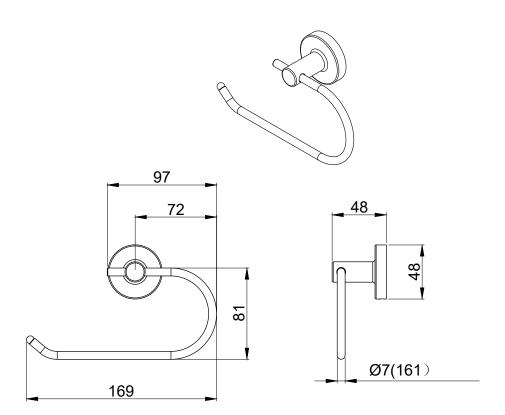

### JRE HARDWARE INC 1870 DUFFERIN CRES NANAIMO BC V9S 1H1 (250) 824.5555 WWW.JREHARDWARE.COM

| Model Nº: | AMOR     |
|-----------|----------|
| ISSUED:   | Aug 2021 |
| REVISED:  |          |

**Tissue Holder Option 2** 