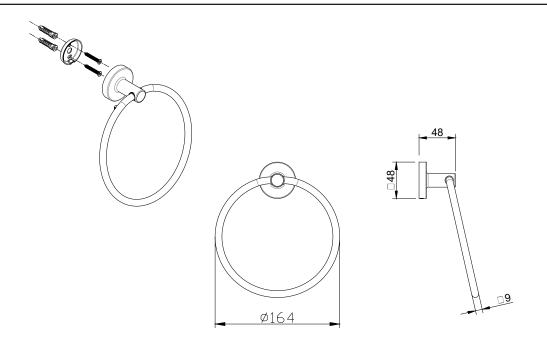

ISSUED: AUG 2021

REVISED:

**Towel Ring** 

**Tissue Holder Option 1** 

#### Installation

Position the fully assembled fixture on the wall where desired. Mark the outline of each post lightly with a pencil. Ensure the unit is level before the holes are drilled. Verify direction of mounting bracket. Centre the mounting bracket on wall within the post outline and mark the holes. (For drywall installation, predrill holes, insert anchors, then attach bracket with flat side against the wall using the screws provided. For drywall into stud installation, pre-drill holes, then attach bracket with flat side against the wall using the screws provided. No anchors required.) Loosen the set screw on the fixture, place the fixture onto the mounting braket and tighten set screw.